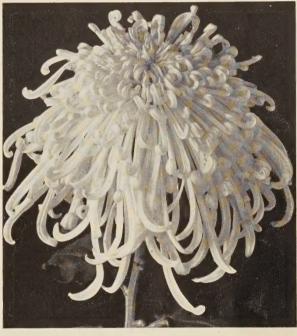

**SWINGTIME.** (SB-34). Peerless white among the exhibition class spiders. Long bold petals droop gracefully on a most luxuriously formed plant we have experienced growing. October 30. **Price:** \$1.00 each, 3 for \$2.75.